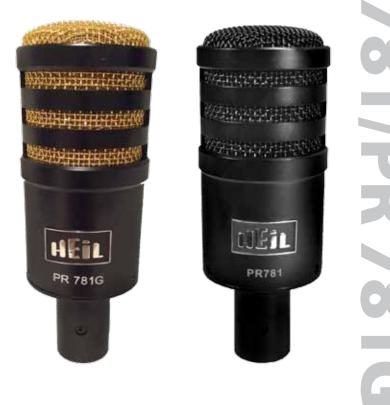

## PR 781/PR 781G

From the amateur radio division of Heil Sound, Ltd., we present the PR 781/ PR 781G, a professional quality dynamic cardioid microphone for amateur radio that is specifically designed for use with most makes of Elite transceivers of Kenwood, Yaesu, Ten Tec and iCOM. This is a truly remarkable dynamic microphone. Heil engineers were requested by iCOM to develop a very special microphone package for their new iC 7800 radio. They didn't want just a microphone; they wanted a SUPER microphone for a super radio. The Heil PR 780 was born. The PR 781/ PR 781G are an improvement on the popular PR 780. The PR 781/ PR 781G is a beautiful performer into just about any microphone input, such as TS 870, 950, Pro 1, 2, 3, Yaesu MK 5, MP, 2000 and 9000.

Using one of the dynamic elements from the Heil broadcast division, the PR 781/ PR 781 G offers beautiful wide frequency response while keeping that traditional Heil Sound articulation of the speech pattern.

The PR 781 is available in standard black with a black windscreen or as the PR 781G in black with a gold windscreen. Both models come with the SM 3 mount.

\*A CC-1 XLR K Y or i (K=Kenwood, Y=Yaesu and i=iCOM) is needed to interface with any transceiver.