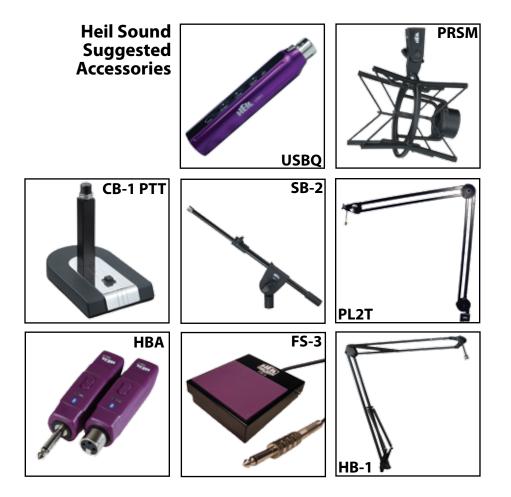

All in and out of warranty items returned must be accompanied by a completed repair form, which can be found at http://heilsound.com/amateur/repairs Heil Sound, Ltd. warrants these products to the original purchaser for a period of one year parts and 90 days labor from the date of purchase. It does not cover accidental or intentional damage. Heil Sound, Ltd. is not responsible for loss, damage or expenses that arise from the use or the inability to use this product.

> Heil Sound, Ltd. 5800 North Illinois Fairview Heights, IL 62208 618.257.3000 (phone) 618.257.3001 (fax) info@heilsound.com

The PR 781/PR 781 G are professional quality dynamic cardioid microphone that work well with the iC-7800 and other Elite transceivers.