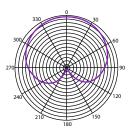

Please check Microphone/ Cable selection chart for compatibility.

| Generating Element | Heil PR Dynamic   |
|--------------------|-------------------|
| Frequency Response | 50 Hz - 16 kHz    |
| Polar Pattern      | Cardioid          |
| Impedance          | 600 ohms balanced |
| Output Level       | -55 dB            |
| Diaphragm          | Low-mass aluminum |
| Weight             | 14 oz.            |
| Finish             | Black Satin Epoxy |