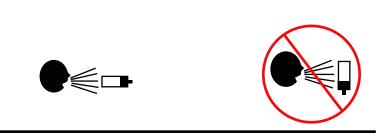

**III ATTENTION III** This is an END - FIRE microphone. Audio is acquired from the END of this microphone, NOT the side.